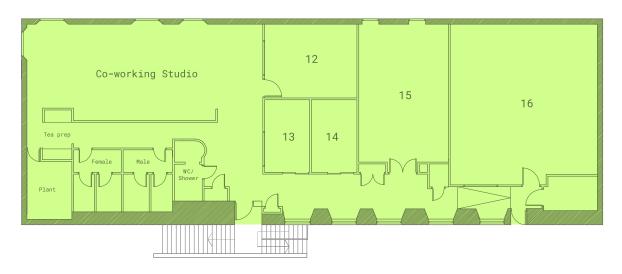

## LOWER

Block 5's lower floor is the ideal space for gaming startups and smaller creative companies, with private spaces that act as a hub in a range of sizes — helping you turn work into play.

- -- Spaces starting at 108sq ft, and going up to 766sq ft
- -- Six studios in total
- -- Rent starting from £200pcm which includes all utilities and insurance
- -- Shared kitchen, shower and social spaces
- -- 600mb wifi

- -- Password protected AP in every studio for independent wifi
- -- 24/7 access
- -- CCTV
- -- Adjacent to Perth Road
- -- Community feel
- -- Part of The Vision Building network

# RENTS

| Studio                                          | Sq M | Sq Ft | Rent p.a.* | Rent pcm* |
|-------------------------------------------------|------|-------|------------|-----------|
| 12                                              | 21   | 226   | £4900      | £408      |
| 13                                              | 10   | 108   | £2200      | £183      |
| 14                                              | 10   | 110   | £2200      | £183      |
| 15                                              | 39   | 414   | £6900      | £575      |
| 16                                              | 71   | 766   | £13000     | £108      |
| Entire co-working<br>studio                     | 68   | 728   | £16000     | £1333     |
| A desk in co-working<br>studio (total 10 desks) | 68   | 728   | £2000      | £175      |