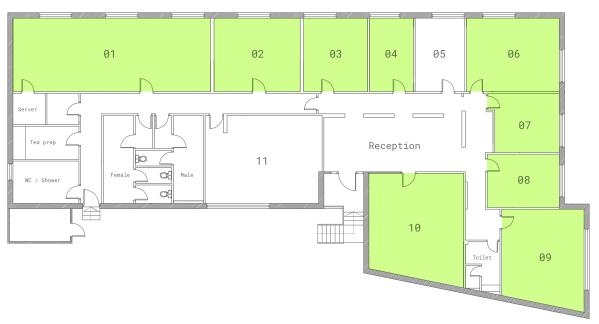

## UPPER

The upper floor in Block 5 is bright, functional, and versatile — the perfect space for small but growing businesses looking for more than just a place to work.

- -- Spaces starting at 116sq ft, and going up to 522sq ft
- -- 11 studios in total
- -- Rent starting from £250pcm, and includes all utilities and insurance
- -- Shared kitchen, shower and social spaces
- -- Benefits from lots
   of natural light
- -- 600mb wifi

- -- Password protected AP in every studio for independent wifi
- -- 24/7 access
- -- Individual door entry system
- -- CCTV
- -- Adjacent to Perth Road
- -- Community feel
- -- Part of The Vision Building network

## RENTS

| Studio | Sq M | Sq Ft | Rent p.a.* | Rent pcm* |
|--------|------|-------|------------|-----------|
| 01     | 49   | 522   | £12000     | £1000     |
| 02     | 21   | 228   | £5400      | £450      |
| 03     | 16   | 169   | £4000      | £333      |
| 04     | 11   | 116   | £2800      | £233      |
| 05     | 12   | 131   | £3100      | £258      |
| 06     | 23   | 245   | £5800      | £483      |
| 07     | 13   | 141   | £3400      | £283      |
| 08     | 13   | 138   | £3300      | £275      |
| 09     | 26   | 281   | £6700      | £558      |
| 10     | 33   | 350   | £7900      | £658      |
| 11     | 34   | 362   | £8200      | £683      |